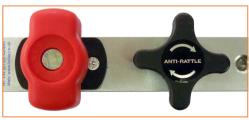

## To fit:

- With both Locking Devices in the LOCKED position and the Anti-Rattle Devices turned fully anti-clockwise, insert the seat into the rails
- Slide the seat forward or backward slightly, until both Locking Devices lock in the rails
- Rotate both Anti Rattle Devices fully clockwise to engage

## To remove:

- Release Anti Rattle Devices by rotating fully anti-clockwise
- Rotate Locking Devices 90 degrees anti-clockwise to the UN-LOCKED position
- Slide the seat slightly forward or backward to lift from the rails

LOCKED position

**UN-LOCKED** position

Tel: 01935 426695 • Fax: 01935 433766

Email: enquiries@koller.co.uk • Web: www.koller.co.uk