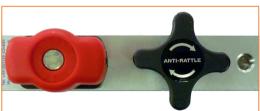

## To fit:

- With both Locking Devices in the LOCKED position and the Anti-Rattle Devices turned fully anti-clockwise, insert the seat into the rails
- Slide the seat forward or backward slightly, until both Locking Devices lock in the rails
- Rotate both Anti Rattle Devices fully clockwise to engage

## To remove:

- Release Anti Rattle Devices by rotating fully anti-clockwise
- Rotate Locking Devices 90 degrees anti-clockwise to the UN-LOCKED position
- Slide the seat slightly forward or backward to lift from the rails

LOCKED position

**UN-LOCKED** position

Tel: 01935 426695 • Fax: 01935 433766

Email: enquiries@koller.co.uk • Web: www.koller.co.uk